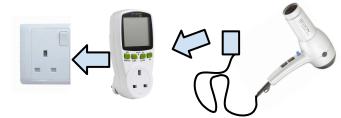

## POWER RATINGS

Plug the power meter into the socket and then plug the appliance into it. Record the power rating of the appliance, the current it takes and the voltage it operates at.

| Power (W)         |  |
|-------------------|--|
| Current (A)       |  |
| Voltage (V)       |  |
| voltage x current |  |